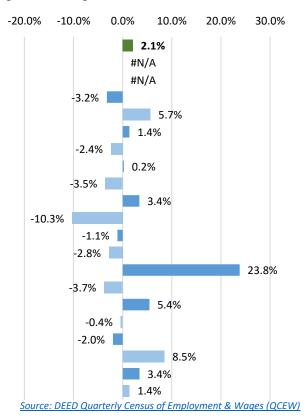

<u>Item F. Goal Setting for 2024</u> – 2023 Goal was to 'continue to focus on current projects' which is what staff has been doing for the duration of 2023. Now that Hardwood Estates has broken ground, it's time to focus on 'What's next?' to keep things moving forward in the community. Included in your packet are some forms to help you jot down your thoughts or ideas. Use what you want, don't use any of them and scribble it on a post it note, just please come with ideas that are measurable and attainable. I have also included the most recent information from MN DEED for Goodhue County so you can see the economic information for our area to help you see some trends to help with your goal setting.