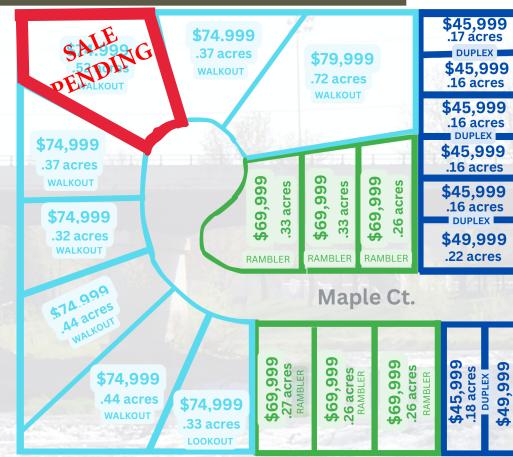

Hardwood Estates payment to Mulvihill will be made before end of December 2023 for \$169,496.51.

<u>Item D. Hardwood Estates</u> – <u>We have received a down payment for our 1st lot sale!</u> Block 1, Lot 12 has been marked as a Sale Pending. \$5000 deposit check has been received by the party; paperwork will be drafted with a 6 month timeline to close on the property. Website has been updated with the lot marked off.

Dirt began moving in mid November. Lots are graded, underground infrastructure is on site and as long as weather cooperates, they plan to keep moving ahead. Storm pond is also quite the site right now too!

Subcommittee met to discuss some potential builders' interest in the development and either purchasing multiple lots or putting up a model home. We will discuss some of the possibilities during our meeting.

Based on last month's meetings discussion, changes to the draft of Covenants are included in the packet and will be ready for a motion and vote for final adoption.

<u>Item E. EDA Member Term Expiring</u> – Amy Dombeck has come to the end of fulfilling her first (mid-term replacement) term as of the end of December 2023. Discussion as to whether or not she is willing to serve for her first full term of six years. This is an appointment, so no action will be taken, but merely a commitment from Dombeck to the board if she wishes to continue.

Maple Court and Maple Lane were the recommended street names for Hardwood Estates 2nd Subdivision (Phase 1) by the Housing Subcommittee; motion by Gesme to accept these two street names; seconded by Dombeck; motion passed.

Covenants, Rules, & Restrictions were reviewed that the subcommittee had come up with; barring some minor suggestions and changes, Cooreman made a motion to adopt the Covenants, Rules & Restrictions with suggested changes; Gesme seconded; motion passed.

Qualey sought quotes for signage to advertise the lots; \$625/aluminum sign or \$140 for plastic corrugated. Board decided to wait until Spring to decide.

Other Business:

2024 CEDA Contract was on the table to renew for 3 days a week/24 hours/week; Cooreman motioned to approve contract for services; Dombeck seconded; motion passed.