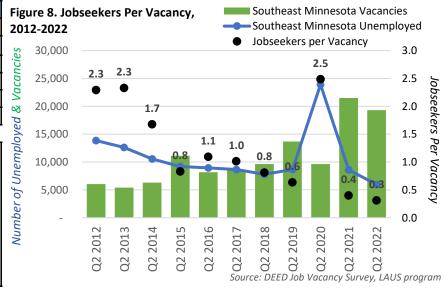

<u>Item F. Goal Setting for 2024</u> – 2023 Goal was to 'continue to focus on current projects' which is what staff has been doing for the duration of 2023. Now that Hardwood Estates has broken ground, it's time to focus on 'What's next?' to keep things moving forward in the community. Included in your packet are some forms to help you jot down your thoughts or ideas. Use what you want, don't use any of them and scribble it on a post it note, just please come with ideas that are measurable and attainable. I have also included the most recent information from MN DEED for Goodhue County so you can see the economic information for our area to help you see some trends to help with your goal setting.