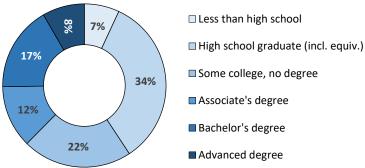

<u>Item F. Goal Setting for 2024</u> – 2023 Goal was to 'continue to focus on current projects' which is what staff has been doing for the duration of 2023. Now that Hardwood Estates has broken ground, it's time to focus on 'What's next?' to keep things moving forward in the community. Included in your packet are some forms to help you jot down your thoughts or ideas. Use what you want, don't use any of them and scribble it on a post it note, just please come with ideas that are measurable and attainable. I have also included the most recent information from MN DEED for Goodhue County so you can see the economic information for our area to help you see some trends to help with your goal setting.