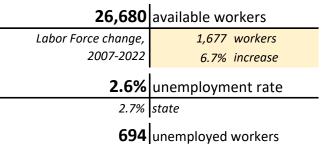

<u>Item F. Goal Setting for 2024</u> – 2023 Goal was to 'continue to focus on current projects' which is what staff has been doing for the duration of 2023. Now that Hardwood Estates has broken ground, it's time to focus on 'What's next?' to keep things moving forward in the community. Included in your packet are some forms to help you jot down your thoughts or ideas. Use what you want, don't use any of them and scribble it on a post it note, just please come with ideas that are measurable and attainable. I have also included the most recent information from MN DEED for Goodhue County so you can see the economic information for our area to help you see some trends to help with your goal setting.