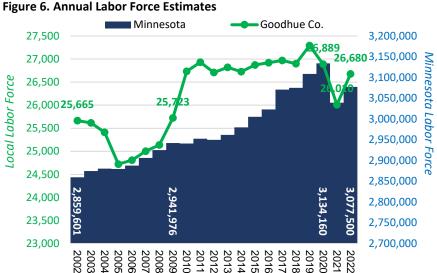

<u>Item F. Goal Setting for 2024</u> – 2023 Goal was to 'continue to focus on current projects' which is what staff has been doing for the duration of 2023. Now that Hardwood Estates has broken ground, it's time to focus on 'What's next?' to keep things moving forward in the community. Included in your packet are some forms to help you jot down your thoughts or ideas. Use what you want, don't use any of them and scribble it on a post it note, just please come with ideas that are measurable and attainable. I have also included the most recent information from MN DEED for Goodhue County so you can see the economic information for our area to help you see some trends to help with your goal setting.