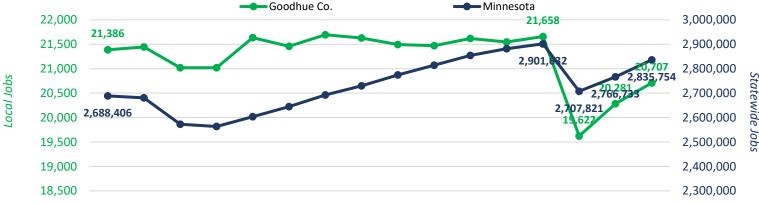

<u>Item F. Goal Setting for 2024</u> – 2023 Goal was to 'continue to focus on current projects' which is what staff has been doing for the duration of 2023. Now that Hardwood Estates has broken ground, it's time to focus on 'What's next?' to keep things moving forward in the community. Included in your packet are some forms to help you jot down your thoughts or ideas. Use what you want, don't use any of them and scribble it on a post it note, just please come with ideas that are measurable and attainable. I have also included the most recent information from MN DEED for Goodhue County so you can see the economic information for our area to help you see some trends to help with your goal setting.