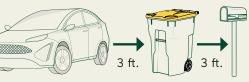

Please help our drivers work safely and efficiently by placing your recycling cart properly at the curb.

Remember to place your cart at least 3 feet away from any obstacles (trees, cars, mailboxes, etc.) to allow the automatic arm to lift and empty the cart. The wheels of the cart should face the house. In inclement weather, please do not place your carts on top of snowbanks.